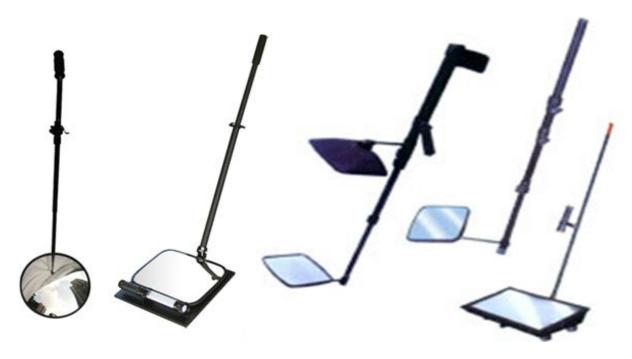

## MODEL-110J/111K/112L

Model No.: 110J

**Trolley Mounted Search Mirror** Torch for searching in dark. Smooth castor wheels for easy movement. size: 2 ft. x 1 ft. Approx./1ft. x 1.5 ft

Model No.: 111K

Light weight for search in overhead or Bottom locations. Torch for searching in dark. Size: 9" x 5" approx.

## Model No.: 112L

Four section telescope rod with easy operating clutch clip host two mirrors in periscopic manner facilitating viewing the unseen or hidden objects behind or on the top of the wall. The ergonomically designed arm rest provide comfort during its usage. Swing mirrors provide facility to adjust angles for less stress on user neck.