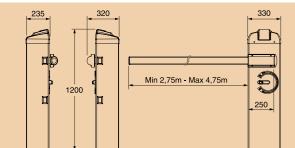

for passages up to 5 m

with unlock device

Built in flashing light. EVA.LAMP flashing light circuit required

Articulated arm in line with the new design, with built in rubber profile and light system

Easy to use external unlock

**Equipped with** foundation plate

LEGEND ON PAGE 11

| TECHNICAL DATA       | EVA.5         |  |
|----------------------|---------------|--|
| Power supply         | 230 Vac       |  |
| Motor supply         | 24 Vdc        |  |
| Max. Absorbed curre  | nt 1,6 A      |  |
| Torque               | 205 Nm        |  |
| Opening speed        | 2,5"          |  |
| Operation cycle      | intensive use |  |
| Protection level     | IP 44         |  |
| Operating Temp.      | -20°C/+50°C   |  |
| Weight               | 55 Kg         |  |
| Items no. per pallet | t 9           |  |

#### EVA5.A

Elliptical arm of painted aluminium complete with cap and anti-collision rubber profile. (L. 5M) Available in two pieces with joint (EVA5.2A)

Thermostat for for very cold places

**VE.AM** 

Mobile support for bars