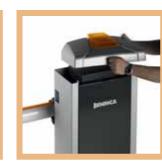

**Equipped with** foundation plate

LEGEND ON PAGE 11

| TECHNICAL DATA       | EVA.5         |  |
|----------------------|---------------|--|
| Power supply         | 230 Vac       |  |
| Motor supply         | 24 Vdc        |  |
| Max. Absorbed curre  | nt 1,6 A      |  |
| Torque               | 205 Nm        |  |
| Opening speed        | 2,5"          |  |
| Operation cycle      | intensive use |  |
| Protection level     | IP 44         |  |
| Operating Temp.      | -20°C/+50°C   |  |
| Weight               | 55 Kg         |  |
| Items no. per pallet | t 9           |  |