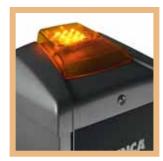

for passages up to 5 m

with unlock device

Built in flashing light. EVA.LAMP flashing light circuit required

Articulated arm in line with the new design, with built in rubber profile and light system

Easy to use external unlock

#### **EVA.LAMP**

Circuit for EVA.5/EVA.7 Flashing light

Electronic module which allows the synchronized movement of two gates/barrier