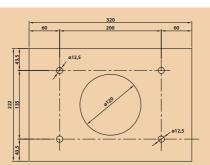

**Equipped with** foundation plate

LEGEND ON PAGE 11

| TECHNICAL DATA       | EVA.5         |  |
|----------------------|---------------|--|
| Power supply         | 230 Vac       |  |
| Motor supply         | 24 Vdc        |  |
| Max. Absorbed curre  | nt 1,6 A      |  |
| Torque               | 205 Nm        |  |
| Opening speed        | 2,5"          |  |
| Operation cycle      | intensive use |  |
| Protection level     | IP 44         |  |
| Operating Temp.      | -20°C/+50°C   |  |
| Weight               | 55 Kg         |  |
| Items no. per pallet | t 9           |  |